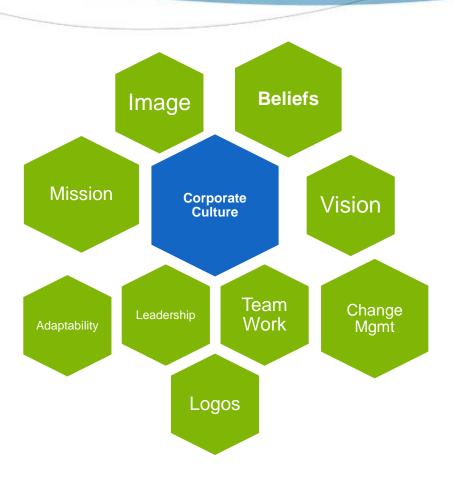

## Business Strategy

The beliefs and values shared by people who work at Infratech

- How people behave with each other
- How people behave with customers/clients
- How people view their relationship with stakeholders
- People's attitudes to work ethic, personal values, community involvement, etc.
- How the organisation behaves to its employees training, professional development, etc.

#### May be driven by:

Vision – where the organisation wants to go in the future

**Mission Statement** – summary of the beliefs of the organisation and where it is now

#### May be reflected in:

Attitude and behavior of the leadership

Attitude to the role of individuals in the workplace – open plan offices, team based working, etc.

Logo of the organisation

The image it presents to the outside world Its attitude to change